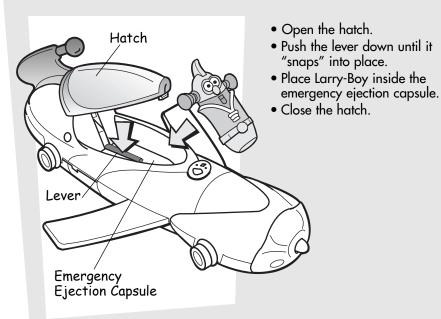

## **Larry-Boy**™ to the Rescue!

• Pull the hatch all the way back to activate the ejector seat! **Hint:** The breakaway hatch may detach from the toy during play. If this happens, simply insert the hatch into the slot in the top of the toy and "snap" the hatch into place.

## The Emergency Ejection Capsule